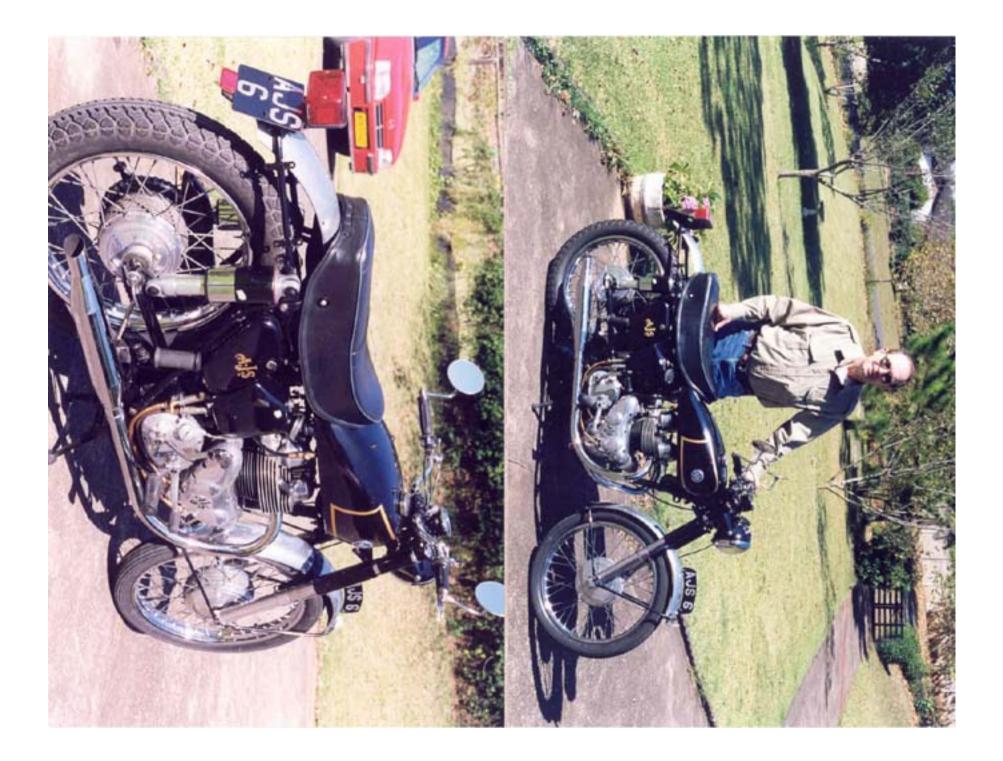

## Daves notes:

I got to ride this machine in South Africa several yers ago. MAGIC.

I would say that riding that particular machine was a wonderful experience for me. I have a 1952 AJS Model 20 and a 1954 Matchless G9B. Neither of those machines (and I enjoy them both) are even remotely close to Viney's bike. It runs infinitely smoother, has better acceleration, the suspension is quite a bit taughter and it simply felt great.

(See enclosed pictures)