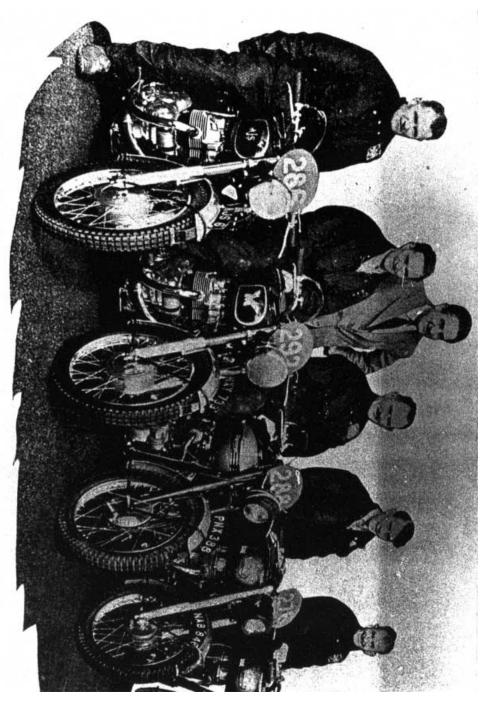

The British Trophy Team. Manager Len Heath stands behind; (L. to R.) B. H. M. Viney (Captain), S. B. Manns, P. H. Alves, J. V. Brittain and W. J. Stocker.