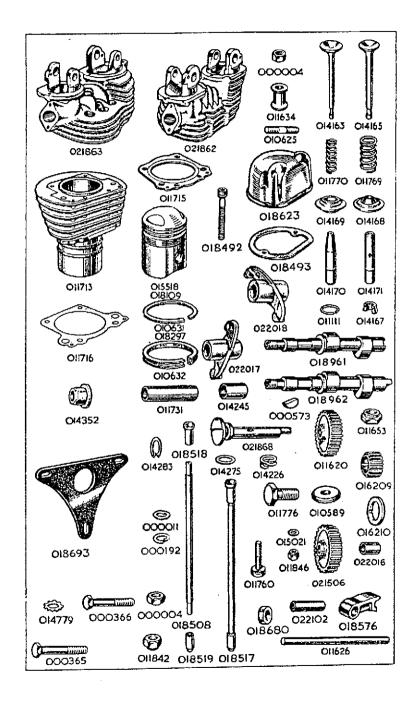

WHEN IN DOUBT REGARDING THE NAMES AND PART NUMBERS OF THE PARTS YOU REQUIRE, PLEASE SEND THE OLD PARTS TO SERVE AS PATTERNS.

| PART<br>NUMBER                 | DESCRIPTION                                                                                                                                                                                                                                                                        | QTY.<br>OFF              | PRICI<br>EAC⊦<br>£ s. |
|--------------------------------|------------------------------------------------------------------------------------------------------------------------------------------------------------------------------------------------------------------------------------------------------------------------------------|--------------------------|-----------------------|
| CRANI                          | KSHAFT, CONNECTING RODS AND BEARINGS                                                                                                                                                                                                                                               |                          |                       |
| 018579                         | Crankshaft, plugged, but bare                                                                                                                                                                                                                                                      | . 1                      | (1 6                  |
| 016649                         | Bearing, plain, for centre bearing (in halves)per pai                                                                                                                                                                                                                              | . i                      |                       |
| 016648                         | Washer, thrust, for centre bearing.                                                                                                                                                                                                                                                | . 2                      | ĭ                     |
| 311543                         | Bearing, roller, for crankshaft. (Parts of this bearing not sold                                                                                                                                                                                                                   | 1                        | •                     |
|                                | separately), 🞼 in. internal, 3 ins. external, 🚻 in. wide. Manu                                                                                                                                                                                                                     | -                        |                       |
|                                | tacturers part number KLS-122                                                                                                                                                                                                                                                      | . 2                      |                       |
| 14221                          | Rod, connecting, assembly. (No big end bearing)                                                                                                                                                                                                                                    | . 2                      | 3 13                  |
| 014281<br>014279               | Truncing for connecting rod, 244 ins. by & in. by &                                                                                                                                                                                                                                | . 🖠                      | 3                     |
| 15279                          | Szud, for connecting rod, 233 ins. by 75 in. by 26 Trunnion, for connecting rod Rivet, locating connecting rod stud Washer, plain, for connecting rod stud                                                                                                                         | , <b>1</b><br>, <b>1</b> | 3                     |
| 14904                          | Washer, plain, for connecting rod stud                                                                                                                                                                                                                                             | . 4                      |                       |
| 14903                          | Nut, for connecting rod stud                                                                                                                                                                                                                                                       | . 4                      |                       |
| 18643                          | Bearing, plain, for connecting rod. (Big-end) top half                                                                                                                                                                                                                             | 2                        | 2                     |
| 118644                         | Bearing, plain, for connecting rod. (Big-end) top half                                                                                                                                                                                                                             | . 2                      | 6                     |
|                                | The following undersize bearings (in pairs) can be supplied. It is n<br>journals ground to suit.                                                                                                                                                                                   |                          | to have               |
| 16670                          | Bearing, plain, for centre bearing, Ol0 in. Undersize (2 halves)                                                                                                                                                                                                                   |                          | 6 1                   |
| 18671                          | Bearing, plain, for connecting rod, '010 in. Undersize top half                                                                                                                                                                                                                    | 2                        | 4                     |
| 18564                          | Bearing, pizin, for connecting rod, '010 in. Undersize bottom half                                                                                                                                                                                                                 |                          | 10                    |
|                                | •                                                                                                                                                                                                                                                                                  |                          |                       |
| CYLIN                          | DERS, PISTONS, HEADS AND VALVES                                                                                                                                                                                                                                                    |                          |                       |
| 11713                          | Cylinder                                                                                                                                                                                                                                                                           | 2                        | 3 0                   |
| 11716                          | Washer, paper, for cylinder base                                                                                                                                                                                                                                                   | 2 .,.                    |                       |
| 1551B                          | Fiston, bare, normal size                                                                                                                                                                                                                                                          | 2                        | 1 1                   |
| 15803                          | Piston, bare, 020 in. oversize                                                                                                                                                                                                                                                     | 2                        | 1 1                   |
| 18024                          | Piston, bare, -040 in. oversize                                                                                                                                                                                                                                                    | 2                        | 1 1                   |
| 15804<br>15805                 | Piston, complete, normal size                                                                                                                                                                                                                                                      | 2                        | 1 14                  |
| 18025                          | Piston, complete, -020 in. oversize                                                                                                                                                                                                                                                | 2                        | 1 14                  |
| 18109                          | Pitton hare normal size R.I Comp Razio                                                                                                                                                                                                                                             |                          |                       |
| 18269                          | Piscon, bare, -020 in. oversize                                                                                                                                                                                                                                                    | 2                        | 11                    |
| 21241                          | Piston, bare, "040 in. oversize                                                                                                                                                                                                                                                    | 2                        |                       |
| 18939                          | Piston, complete, normal size                                                                                                                                                                                                                                                      | 2                        | 1 14                  |
| 18979<br>21242                 | Piston, bare, '020 in. oversize                                                                                                                                                                                                                                                    | 2                        | 4                     |
| 21272                          | Piston, complete, .040 in. oversize                                                                                                                                                                                                                                                | 2                        | 1 14                  |
|                                | The above complete pistons include:—                                                                                                                                                                                                                                               |                          |                       |
|                                | Piston, two compression rings (I chrome plated), one scraper ring.                                                                                                                                                                                                                 |                          |                       |
|                                | Gudgeon pin, two circlips for gudgeon pin.                                                                                                                                                                                                                                         |                          |                       |
| 8297                           | Ring, compression, chrome plated, normal size                                                                                                                                                                                                                                      | 2                        | 4                     |
| 16298                          | Ring, compression, chrome plated, -020 in. oversize                                                                                                                                                                                                                                | 2                        | 4 1                   |
| 1 <b>8299</b><br>1963 (        | Ring, compression, chrome plated, -020 in. oversize Ring, compression, chrome plated, -040 in. oversize Ring, compression, normal size Ring, compression, -020 in. oversize Ring, compression, -040 in. oversize Ring, scraper, -020 in. oversize Ring, scraper, -020 in. oversize | 2                        | 4 1                   |
| 5522                           | Ring compression -020 in oversize                                                                                                                                                                                                                                                  | 2                        | [ ;                   |
| 6441                           | Ring, compression, '040 in. oversize                                                                                                                                                                                                                                               | ź                        |                       |
| 0632                           | Ring, scraper, normal size                                                                                                                                                                                                                                                         | 2                        | . ii                  |
| 5523                           | Ring, scraper, -020 in. oversize                                                                                                                                                                                                                                                   | 2                        | 11                    |
| 6442                           | her Ding set shelf out the oversite continues and accommon                                                                                                                                                                                                                         | A                        | 1.1                   |
| 1731                           | Pin. gudgeon                                                                                                                                                                                                                                                                       | 2                        | 5 (                   |
| 4283                           | Circlip, for gudgeon pin                                                                                                                                                                                                                                                           | 4                        | , ,                   |
| 1862                           | Head, for cylinder, bare, left                                                                                                                                                                                                                                                     | 1                        | 6 2                   |
| 1 <b>8</b> 63<br>1 <b>8</b> 98 | Head, for cylinder, bare, right                                                                                                                                                                                                                                                    | ,                        | 6 2 (                 |
|                                | studs, leftstudy valve guides, guide circups and maniolo                                                                                                                                                                                                                           | 1                        | 6 9                   |
| 1899                           | Head, for cylinder, with valve guides, guide circlips and manifold                                                                                                                                                                                                                 |                          |                       |
|                                | studs, right                                                                                                                                                                                                                                                                       | 1                        | 6 9 3                 |
| NO                             | TE-Pistons 7 to 1 C.R. are Standard Fitted                                                                                                                                                                                                                                         |                          |                       |
|                                |                                                                                                                                                                                                                                                                                    |                          |                       |
|                                |                                                                                                                                                                                                                                                                                    |                          |                       |