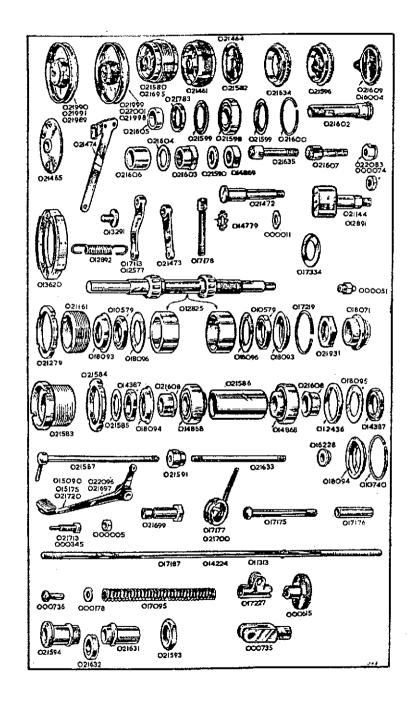

#### CRANKCASE

| 022014 |     | Crankcase, complete (1                                                                             | ı   |       | 19 |   | Ţ    |
|--------|-----|----------------------------------------------------------------------------------------------------|-----|-------|----|---|------|
| 022015 |     | Crankcase, driving side only (2)                                                                   | - 1 |       | 6  |   | 2    |
| 022072 |     | Cranbrase timing side only (3)                                                                     | - 1 |       | 10 | ₿ | 10   |
| 015670 |     | Web, centre, with cap, studs, washers and nuts (no bearing and                                     |     |       |    |   |      |
|        |     | thrust washers)                                                                                    | - 1 |       | 2  | 1 | 5    |
| 016867 |     | Cover, for timing year                                                                             | ı   |       | 2  | 3 | Ū    |
| 012561 |     | Badge, monogram, for driving side crankcase                                                        | 1   |       |    | 5 | ı    |
| 011826 | ••• | Stud. fixing centre web, 14% in. by 2 in. by 26 and 20                                             | 6   |       |    |   | 4    |
| 000017 |     | Washer, plain, for centre web top fixing studs                                                     | 2   | 1-1   |    |   | 14   |
| 000012 |     | Washer, plain, for centre web centre fixing studs                                                  | 2   |       |    |   | 14   |
| 210000 | *** | Washer, plain, for centre web bottom fixing studs                                                  | 2   |       |    |   | Ė    |
| 011843 |     | Nur for centre web fiving studs                                                                    |     |       |    |   | 6    |
| 015667 |     | Stud, for centre web bearing cap, $2\frac{41}{8}$ ins. by $\frac{3}{8}$ in. by 20 and 20           | 2   |       |    | ŧ | 14   |
| 010000 |     | Washer, plain, for centre web bearing cap stud                                                     | 2   |       |    |   | 1 2  |
| 016845 |     | Nut, for centre web bearing cap stud                                                               | 2   |       |    |   | 4    |
| 011628 |     | Stud, in driving side crankcase, for cylinder and head, $5\frac{7}{14}$ ins. by $\frac{5}{14}$ in. |     |       |    | _ |      |
| *****  |     |                                                                                                    | 4   |       |    | 3 | 4    |
| 011628 |     | Stud, in timing side crankcase, for cylinder and head, $5\frac{7}{16}$ ins. by $\frac{1}{16}$ in.  |     |       |    | _ |      |
| •      |     | 1 24 4 2 2                                                                                         | 4   | •••   |    | 3 | 4    |
| 011834 |     | Stud. in timing side crametase, for pump carrying plate, 16 in. by                                 | _   |       |    |   |      |
|        |     | 1 in. by 26 and 22                                                                                 | 3   |       |    |   | 4    |
| 000272 |     | Stud, in time side crankcase, for fixing magneto, 12 in. by 15 in.                                 |     |       |    |   | _    |
|        |     |                                                                                                    | 2   |       |    |   | 5    |
| 608110 |     | Stud, in timing side crankcase, for dynamo strap, 112 in. by 1 in.                                 |     |       |    |   |      |
|        |     | by 76 and 70                                                                                       | 1   |       |    | _ | .4   |
| 021508 |     | Shaft, in timing side crankcase, for intermediate gear                                             | 1   | • · · |    | 7 | 11   |
| 000575 |     | Plue, drain, for timing side crankcase                                                             | 1   |       |    |   | 7÷   |
| C11820 |     | Screw, retaining timing gear cover                                                                 | 10  |       |    |   | 7    |
| 011652 | 111 | Adaptor, to accommodate oil feed and return pipe retaining banjo                                   |     |       |    | _ |      |
|        |     | pins. (Screws into timing side crankcase)                                                          | 2   | • • • |    | 2 | 2:   |
| 011657 |     | Washer, fibre, for banjo pin adaptors                                                              | 2   | • • • |    | _ | 15   |
| 010474 |     | Bush, plain, for camshafts. (In driving side crankcase)                                            | 2   | • • • |    | 2 | 8;   |
| 011654 |     | Bush, flanged, for camshafts. (In timing side crankcase)                                           | 4   | •••   |    | 3 | !!   |
| 016472 |     | Tunnel, for camshaft chamber (fits between crankcase halves)                                       | 2   |       |    | _ | 10   |
| 011648 |     | Cap, in trankcase housing for inlet camshaft                                                       | 1   | • • • |    | 2 | 7:   |
| 011642 |     | Washer, fibre, for crankcase housing cap.                                                          | 1   |       |    |   | 21/2 |
|        |     |                                                                                                    |     |       |    |   |      |

1.—Includes:—Driving crankcase. Timing crankcase, centre web with studs (no bearing and washers). Bushes for comshafts. Cylinder studs. Shaft for intermediate gear. Cam follower spindles. Studs for pump plate. Two magneta studs. Dynamo strab stud. Timing gear cover and screws. Monogram badge Three balts. One stud. Two nuts. Five washers.

2.—Includes:—Two camshoft bushes. Four cylinder studs. Cam follower spindles. Six studs for centre web. (No badge.)

3.—Includes:—Four comshaft bushes. Four cylinder studs. Shaft for intermediate geor. Three studs for pump plate. Two studs for magneto. One stud for dynamo strap. (No timing gear cover and screws.)

WHEN IN DOUBT REGARDING THE NAMES AND PART NUMBERS OF THE PARTS YOU REQUIRE, PLEASE SEND THE OLD PARTS TO SERVE AS PATTERNS.

| PART<br>NUMBER                 | DESCRIPTION                                                                                                                                                                                                                                                                        | QTY.<br>OFF              | PRICI<br>EAC⊦<br>£ s. |
|--------------------------------|------------------------------------------------------------------------------------------------------------------------------------------------------------------------------------------------------------------------------------------------------------------------------------|--------------------------|-----------------------|
| CRANI                          | KSHAFT, CONNECTING RODS AND BEARINGS                                                                                                                                                                                                                                               |                          |                       |
| 018579                         | Crankshaft, plugged, but bare                                                                                                                                                                                                                                                      | . 1                      | (1 6                  |
| 016649                         | Bearing, plain, for centre bearing (in halves)per pai                                                                                                                                                                                                                              | . i                      |                       |
| 016648                         | Washer, thrust, for centre bearing.                                                                                                                                                                                                                                                | . 2                      | ĭ                     |
| 311543                         | Bearing, roller, for crankshaft. (Parts of this bearing not sold                                                                                                                                                                                                                   | 1                        | •                     |
|                                | separately), 🞼 in. internal, 3 ins. external, 🚻 in. wide. Manu                                                                                                                                                                                                                     | -                        |                       |
|                                | tacturers part number KLS-122                                                                                                                                                                                                                                                      | . 2                      |                       |
| 14221                          | Rod, connecting, assembly. (No big end bearing)                                                                                                                                                                                                                                    | . 2                      | 3 13                  |
| 014281<br>014279               | Truncing for connecting rod, 244 ins. by & in. by &                                                                                                                                                                                                                                | . 🖠                      | 3                     |
| 15279                          | Szud, for connecting rod, 233 ins. by 75 in. by 26 Trunnion, for connecting rod Rivet, locating connecting rod stud Washer, plain, for connecting rod stud                                                                                                                         | , <b>1</b><br>, <b>1</b> | 3                     |
| 14904                          | Washer, plain, for connecting rod stud                                                                                                                                                                                                                                             | . 4                      |                       |
| 14903                          | Nut, for connecting rod stud                                                                                                                                                                                                                                                       | . 4                      |                       |
| 18643                          | Bearing, plain, for connecting rod. (Big-end) top half                                                                                                                                                                                                                             | 2                        | 2                     |
| 118644                         | Bearing, plain, for connecting rod. (Big-end) top half                                                                                                                                                                                                                             | . 2                      | 6                     |
|                                | The following undersize bearings (in pairs) can be supplied. It is n<br>journals ground to suit.                                                                                                                                                                                   |                          | to have               |
| 16670                          | Bearing, plain, for centre bearing, Ol0 in. Undersize (2 halves)                                                                                                                                                                                                                   |                          | 6 1                   |
| 18671                          | Bearing, plain, for connecting rod, '010 in. Undersize top half                                                                                                                                                                                                                    | 2                        | 4                     |
| 18564                          | Bearing, pizin, for connecting rod, '010 in. Undersize bottom half                                                                                                                                                                                                                 |                          | 10                    |
|                                | •                                                                                                                                                                                                                                                                                  |                          |                       |
| CYLIN                          | DERS, PISTONS, HEADS AND VALVES                                                                                                                                                                                                                                                    |                          |                       |
| 11713                          | Cylinder                                                                                                                                                                                                                                                                           | 2                        | 3 0                   |
| 11716                          | Washer, paper, for cylinder base                                                                                                                                                                                                                                                   | 2 .,.                    |                       |
| 1551B                          | Fiston, bare, normal size                                                                                                                                                                                                                                                          | 2                        | 1 1                   |
| 15803                          | Piston, bare, 020 in. oversize                                                                                                                                                                                                                                                     | 2                        | 1 1                   |
| 18024                          | Piston, bare, -040 in. oversize                                                                                                                                                                                                                                                    | 2                        | 1 1                   |
| 15804<br>15805                 | Piston, complete, normal size                                                                                                                                                                                                                                                      | 2                        | 1 14                  |
| 18025                          | Piston, complete, -020 in. oversize                                                                                                                                                                                                                                                | 2                        | 1 14                  |
| 18109                          | Pitton hare normal size R.I Comp Razio                                                                                                                                                                                                                                             |                          |                       |
| 18269                          | Piscon, bare, -020 in. oversize                                                                                                                                                                                                                                                    | 2                        | 11                    |
| 21241                          | Piston, bare, "040 in. oversize                                                                                                                                                                                                                                                    | 2                        |                       |
| 18939                          | Piston, complete, normal size                                                                                                                                                                                                                                                      | 2                        | 1 14                  |
| 18979<br>21242                 | Piston, bare, '020 in. oversize                                                                                                                                                                                                                                                    | 2                        | 4                     |
| 21272                          | Piston, complete, .040 in. oversize                                                                                                                                                                                                                                                | 2                        | 1 14                  |
|                                | The above complete pistons include:—                                                                                                                                                                                                                                               |                          |                       |
|                                | Piston, two compression rings (I chrome plated), one scraper ring.                                                                                                                                                                                                                 |                          |                       |
|                                | Gudgeon pin, two circlips for gudgeon pin.                                                                                                                                                                                                                                         |                          |                       |
| 8297                           | Ring, compression, chrome plated, normal size                                                                                                                                                                                                                                      | 2                        | 4                     |
| 16298                          | Ring, compression, chrome plated, -020 in. oversize                                                                                                                                                                                                                                | 2                        | 4 1                   |
| 1 <b>8299</b><br>1963 (        | Ring, compression, chrome plated, -020 in. oversize Ring, compression, chrome plated, -040 in. oversize Ring, compression, normal size Ring, compression, -020 in. oversize Ring, compression, -040 in. oversize Ring, scraper, -020 in. oversize Ring, scraper, -020 in. oversize | 2                        | 4 1                   |
| 5522                           | Ring compression -020 in oversize                                                                                                                                                                                                                                                  | 2                        | [ ;                   |
| 6441                           | Ring, compression, '040 in. oversize                                                                                                                                                                                                                                               | ź                        |                       |
| 0632                           | Ring, scraper, normal size                                                                                                                                                                                                                                                         | 2                        | . ii                  |
| 5523                           | Ring, scraper, -020 in. oversize                                                                                                                                                                                                                                                   | 2                        | 11                    |
| 6442                           | her Ding set shelf out the oversite continues and accommon                                                                                                                                                                                                                         | A                        | 1.1                   |
| 1731                           | Pin. gudgeon                                                                                                                                                                                                                                                                       | 2                        | 5 (                   |
| 4283                           | Circlip, for gudgeon pin                                                                                                                                                                                                                                                           | 4                        | , ,                   |
| 1862                           | Head, for cylinder, bare, left                                                                                                                                                                                                                                                     | 1                        | 6 2                   |
| 1 <b>8</b> 63<br>1 <b>8</b> 98 | Head, for cylinder, bare, right                                                                                                                                                                                                                                                    | ,                        | 6 2 (                 |
|                                | studs, leftstudy valve guides, guide circups and maniolo                                                                                                                                                                                                                           | 1                        | 6 9                   |
| 1899                           | Head, for cylinder, with valve guides, guide circlips and manifold                                                                                                                                                                                                                 |                          |                       |
|                                | studs, right                                                                                                                                                                                                                                                                       | 1                        | 6 9 3                 |
| NO                             | TE-Pistons 7 to 1 C.R. are Standard Fitted                                                                                                                                                                                                                                         |                          |                       |
|                                |                                                                                                                                                                                                                                                                                    |                          |                       |
|                                |                                                                                                                                                                                                                                                                                    |                          |                       |