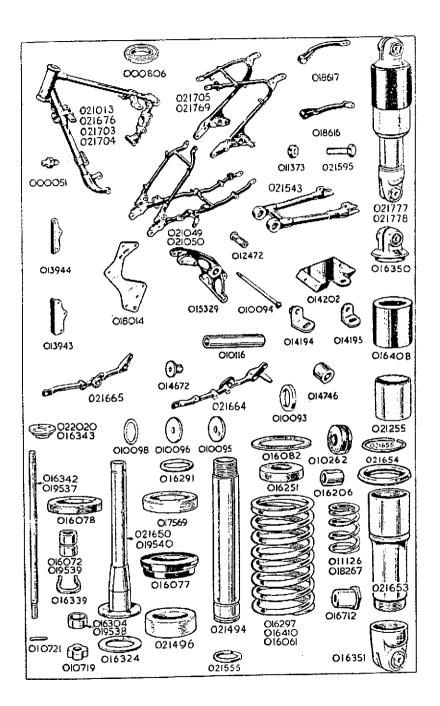

| PART DESCRIPTION QTY. EACH NUMBER OFF £ s. d. | <br>        | PRICE           |
|-----------------------------------------------|-------------|-----------------|
|                                               | DESCRIPTION | EACH<br>£ s. d. |

#### CRANKCASE

| 022014 |     | Crankcase, complete (1                                                                             | ı   |       | 19 |   | Ţ    |
|--------|-----|----------------------------------------------------------------------------------------------------|-----|-------|----|---|------|
| 022015 |     | Crankcase, driving side only (2)                                                                   | - 1 |       | 6  |   | 2    |
| 022072 |     | Cranbrase timing side only (3)                                                                     | - 1 |       | 10 | ₿ | 10   |
| 015670 |     | Web, centre, with cap, studs, washers and nuts (no bearing and                                     |     |       |    |   |      |
|        |     | thrust washers)                                                                                    | - 1 |       | 2  | 1 | 5    |
| 016867 |     | Cover, for timing year                                                                             | ı   |       | 2  | 3 | Ū    |
| 012561 |     | Badge, monogram, for driving side crankcase                                                        | 1   |       |    | 5 | ı    |
| 011826 | ••• | Stud. fixing centre web, 14% in. by 2 in. by 26 and 20                                             | 6   |       |    |   | 4    |
| 000017 |     | Washer, plain, for centre web top fixing studs                                                     | 2   | 1-1   |    |   | 14   |
| 000012 |     | Washer, plain, for centre web centre fixing studs                                                  | 2   |       |    |   | 14   |
| 210000 | *** | Washer, plain, for centre web bottom fixing studs                                                  | 2   |       |    |   | Ė    |
| 011843 |     | Nur for centre web fiving studs                                                                    |     |       |    |   | 6    |
| 015667 |     | Stud, for centre web bearing cap, $2\frac{41}{8}$ ins. by $\frac{3}{8}$ in. by 20 and 20           | 2   |       |    | ŧ | 14   |
| 010000 |     | Washer, plain, for centre web bearing cap stud                                                     | 2   |       |    |   | 1 2  |
| 016845 |     | Nut, for centre web bearing cap stud                                                               | 2   |       |    |   | 4    |
| 011628 |     | Stud, in driving side crankcase, for cylinder and head, $5\frac{7}{14}$ ins. by $\frac{5}{14}$ in. |     |       |    | _ |      |
| *****  |     |                                                                                                    | 4   |       |    | 3 | 4    |
| 011628 |     | Stud, in timing side crankcase, for cylinder and head, $5\frac{7}{16}$ ins. by $\frac{1}{16}$ in.  |     |       |    | _ |      |
| •      |     | 1 24 4 2 2                                                                                         | 4   | •••   |    | 3 | 4    |
| 011834 |     | Stud. in timing side crametase, for pump carrying plate, 16 in. by                                 | _   |       |    |   |      |
|        |     | 1 in. by 26 and 22                                                                                 | 3   |       |    |   | 4    |
| 000272 |     | Stud, in time side crankcase, for fixing magneto, 12 in. by 15 in.                                 |     |       |    |   | _    |
|        |     |                                                                                                    | 2   |       |    |   | 5    |
| 608110 |     | Stud, in timing side crankcase, for dynamo strap, 112 in. by 1 in.                                 |     |       |    |   |      |
|        |     | by 76 and 70                                                                                       | 1   |       |    | _ | .4   |
| 021508 |     | Shaft, in timing side crankcase, for intermediate gear                                             | 1   | • · · |    | 7 | 11   |
| 000575 |     | Plue, drain, for timing side crankcase                                                             | 1   |       |    |   | 7÷   |
| C11820 |     | Screw, retaining timing gear cover                                                                 | 10  |       |    |   | 7    |
| 011652 | 111 | Adaptor, to accommodate oil feed and return pipe retaining banjo                                   |     |       |    | _ |      |
|        |     | pins. (Screws into timing side crankcase)                                                          | 2   | • • • |    | 2 | 2:   |
| 011657 |     | Washer, fibre, for banjo pin adaptors                                                              | 2   | • • • |    | _ | 15   |
| 010474 |     | Bush, plain, for camshafts. (In driving side crankcase)                                            | 2   | • • • |    | 2 | 8;   |
| 011654 |     | Bush, flanged, for camshafts. (In timing side crankcase)                                           | 4   | •••   |    | 3 | !!   |
| 016472 |     | Tunnel, for camshaft chamber (fits between crankcase halves)                                       | 2   |       |    | _ | 10   |
| 011648 |     | Cap, in trankcase housing for inlet camshaft                                                       | 1   | • • • |    | 2 | 7:   |
| 011642 |     | Washer, fibre, for crankcase housing cap.                                                          | 1   |       |    |   | 21/2 |
|        |     |                                                                                                    |     |       |    |   |      |

1.—Includes:—Driving crankcase. Timing crankcase, centre web with studs (no bearing and washers). Bushes for comshafts. Cylinder studs. Shaft for intermediate gear. Cam follower spindles. Studs for pump plate. Two magneta studs. Dynamo strab stud. Timing gear cover and screws. Monogram badge Three balts. One stud. Two nuts. Five washers.

2.—Includes:—Two camshoft bushes. Four cylinder studs. Cam follower spindles. Six studs for centre web. (No badge.)

3.—Includes:—Four comshaft bushes. Four cylinder studs. Shaft for intermediate geor. Three studs for pump plate. Two studs for magneto. One stud for dynamo strap. (No timing gear cover and screws.)