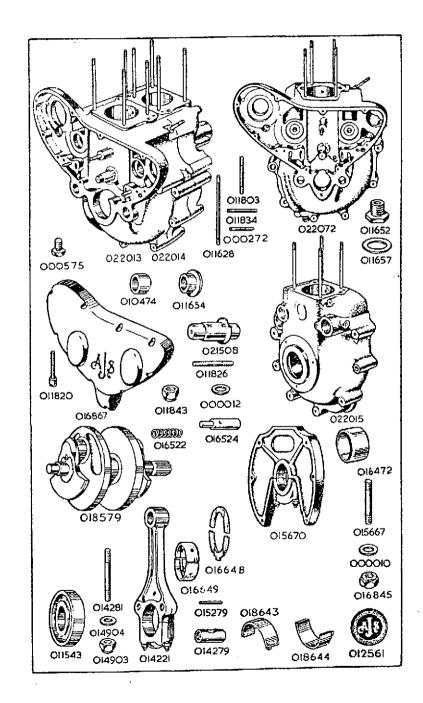

#### CRANKCASE

| 022014 |     | Crankcase, complete (1                                                                             | ı   |       | 19 |   | Ţ    |
|--------|-----|----------------------------------------------------------------------------------------------------|-----|-------|----|---|------|
| 022015 |     | Crankcase, driving side only (2)                                                                   | - 1 |       | 6  |   | 2    |
| 022072 |     | Cranbrase timing side only (3)                                                                     | - 1 |       | 10 | ₿ | 10   |
| 015670 |     | Web, centre, with cap, studs, washers and nuts (no bearing and                                     |     |       |    |   |      |
|        |     | thrust washers)                                                                                    | - 1 |       | 2  | 1 | 5    |
| 016867 |     | Cover, for timing year                                                                             | ı   |       | 2  | 3 | Ū    |
| 012561 |     | Badge, monogram, for driving side crankcase                                                        | 1   |       |    | 5 | ı    |
| 011826 | ••• | Stud. fixing centre web, 14% in. by 2 in. by 26 and 20                                             | 6   |       |    |   | 4    |
| 000017 |     | Washer, plain, for centre web top fixing studs                                                     | 2   | 1-1   |    |   | 14   |
| 000012 |     | Washer, plain, for centre web centre fixing studs                                                  | 2   |       |    |   | 14   |
| 210000 | *** | Washer, plain, for centre web bottom fixing studs                                                  | 2   |       |    |   | Ė    |
| 011843 |     | Nur for centre web fiving studs                                                                    |     |       |    |   | 6    |
| 015667 |     | Stud, for centre web bearing cap, $2\frac{41}{8}$ ins. by $\frac{3}{8}$ in. by 20 and 20           | 2   |       |    | ŧ | 14   |
| 010000 |     | Washer, plain, for centre web bearing cap stud                                                     | 2   |       |    |   | 1 2  |
| 016845 |     | Nut, for centre web bearing cap stud                                                               | 2   |       |    |   | 4    |
| 011628 |     | Stud, in driving side crankcase, for cylinder and head, $5\frac{7}{14}$ ins. by $\frac{5}{14}$ in. |     |       |    | _ |      |
| *****  |     |                                                                                                    | 4   |       |    | 3 | 4    |
| 011628 |     | Stud, in timing side crankcase, for cylinder and head, $5\frac{7}{16}$ ins. by $\frac{1}{16}$ in.  |     |       |    | _ |      |
| •      |     | 1 24 4 2 2                                                                                         | 4   | •••   |    | 3 | 4    |
| 011834 |     | Stud. in timing side crametase, for pump carrying plate, 16 in. by                                 | _   |       |    |   |      |
|        |     | 1 in. by 26 and 22                                                                                 | 3   |       |    |   | 4    |
| 000272 |     | Stud, in time side crankcase, for fixing magneto, 12 in. by 15 in.                                 |     |       |    |   | _    |
|        |     |                                                                                                    | 2   |       |    |   | 5    |
| 608110 |     | Stud, in timing side crankcase, for dynamo strap, 112 in. by 1 in.                                 |     |       |    |   |      |
|        |     | by 76 and 70                                                                                       | 1   |       |    | _ | .4   |
| 021508 |     | Shaft, in timing side crankcase, for intermediate gear                                             | 1   | • · · |    | 7 | 11   |
| 000575 |     | Plue, drain, for timing side crankcase                                                             | 1   |       |    |   | 7÷   |
| C11820 |     | Screw, retaining timing gear cover                                                                 | 10  |       |    |   | 7    |
| 011652 | 111 | Adaptor, to accommodate oil feed and return pipe retaining banjo                                   |     |       |    | _ |      |
|        |     | pins. (Screws into timing side crankcase)                                                          | 2   | • • • |    | 2 | 2:   |
| 011657 |     | Washer, fibre, for banjo pin adaptors                                                              | 2   | • • • |    | _ | 15   |
| 010474 |     | Bush, plain, for camshafts. (In driving side crankcase)                                            | 2   | • • • |    | 2 | 8;   |
| 011654 |     | Bush, flanged, for camshafts. (In timing side crankcase)                                           | 4   | •••   |    | 3 | !!   |
| 016472 |     | Tunnel, for camshaft chamber (fits between crankcase halves)                                       | 2   |       |    | _ | 10   |
| 011648 |     | Cap, in trankcase housing for inlet camshaft                                                       | 1   | • • • |    | 2 | 7:   |
| 011642 |     | Washer, fibre, for crankcase housing cap.                                                          | 1   |       |    |   | 21/2 |
|        |     |                                                                                                    |     |       |    |   |      |

1.—Includes:—Driving crankcase. Timing crankcase, centre web with studs (no bearing and washers). Bushes for comshafts. Cylinder studs. Shaft for intermediate gear. Cam follower spindles. Studs for pump plate. Two magneta studs. Dynamo strab stud. Timing gear cover and screws. Monogram badge Three balts. One stud. Two nuts. Five washers.

2.—Includes:—Two camshoft bushes. Four cylinder studs. Cam follower spindles. Six studs for centre web. (No badge.)

3.—Includes:—Four comshaft bushes. Four cylinder studs. Shaft for intermediate geor. Three studs for pump plate. Two studs for magneto. One stud for dynamo strap. (No timing gear cover and screws.)

WHEN IN DOUBT REGARDING THE NAMES AND PART NUMBERS OF THE PARTS YOU REQUIRE, PLEASE SEND THE OLD PARTS TO SERVE AS PATTERNS.

| PART<br>NUMBER                 | DESCRIPTION                                                                                                                                                                                                                                                                        | QTY.<br>OFF              | PRICI<br>EAC⊦<br>£ s. |
|--------------------------------|------------------------------------------------------------------------------------------------------------------------------------------------------------------------------------------------------------------------------------------------------------------------------------|--------------------------|-----------------------|
| CRANI                          | KSHAFT, CONNECTING RODS AND BEARINGS                                                                                                                                                                                                                                               |                          |                       |
| 018579                         | Crankshaft, plugged, but bare                                                                                                                                                                                                                                                      | . 1                      | (1 6                  |
| 016649                         | Bearing, plain, for centre bearing (in halves)per pai                                                                                                                                                                                                                              | . i                      |                       |
| 016648                         | Washer, thrust, for centre bearing.                                                                                                                                                                                                                                                | . 2                      | ĭ                     |
| 311543                         | Bearing, roller, for crankshaft. (Parts of this bearing not sold                                                                                                                                                                                                                   | 1                        | •                     |
|                                | separately), 🞼 in. internal, 3 ins. external, 🚻 in. wide. Manu                                                                                                                                                                                                                     | -                        |                       |
|                                | tacturers part number KLS-122                                                                                                                                                                                                                                                      | . 2                      |                       |
| 14221                          | Rod, connecting, assembly. (No big end bearing)                                                                                                                                                                                                                                    | . 2                      | 3 13                  |
| 014281<br>014279               | Truncing for connecting rod, 244 ins. by & in. by &                                                                                                                                                                                                                                | . 🖠                      | 3                     |
| 15279                          | Szud, for connecting rod, 233 ins. by 75 in. by 26 Trunnion, for connecting rod Rivet, locating connecting rod stud Washer, plain, for connecting rod stud                                                                                                                         | , <b>1</b><br>, <b>1</b> | 3                     |
| 14904                          | Washer, plain, for connecting rod stud                                                                                                                                                                                                                                             | . 4                      |                       |
| 14903                          | Nut, for connecting rod stud                                                                                                                                                                                                                                                       | . 4                      |                       |
| 18643                          | Bearing, plain, for connecting rod. (Big-end) top half                                                                                                                                                                                                                             | 2                        | 2                     |
| 118644                         | Bearing, plain, for connecting rod. (Big-end) top half                                                                                                                                                                                                                             | . 2                      | 6                     |
|                                | The following undersize bearings (in pairs) can be supplied. It is n<br>journals ground to suit.                                                                                                                                                                                   |                          | to have               |
| 16670                          | Bearing, plain, for centre bearing, Ol0 in. Undersize (2 halves)                                                                                                                                                                                                                   |                          | 6 1                   |
| 18671                          | Bearing, plain, for connecting rod, '010 in. Undersize top half                                                                                                                                                                                                                    | 2                        | 4                     |
| 18564                          | Bearing, pizin, for connecting rod, '010 in. Undersize bottom half                                                                                                                                                                                                                 |                          | 10                    |
|                                | •                                                                                                                                                                                                                                                                                  |                          |                       |
| CYLIN                          | DERS, PISTONS, HEADS AND VALVES                                                                                                                                                                                                                                                    |                          |                       |
| 11713                          | Cylinder                                                                                                                                                                                                                                                                           | 2                        | 3 0                   |
| 11716                          | Washer, paper, for cylinder base                                                                                                                                                                                                                                                   | 2 .,.                    |                       |
| 1551B                          | Fiston, bare, normal size                                                                                                                                                                                                                                                          | 2                        | 1 1                   |
| 15803                          | Piston, bare, 020 in. oversize                                                                                                                                                                                                                                                     | 2                        | 1 1                   |
| 18024                          | Piston, bare, -040 in. oversize                                                                                                                                                                                                                                                    | 2                        | 1 1                   |
| 15804<br>15805                 | Piston, complete, normal size                                                                                                                                                                                                                                                      | 2                        | 1 14                  |
| 18025                          | Piston, complete, -020 in. oversize                                                                                                                                                                                                                                                | 2                        | 1 14                  |
| 18109                          | Pitton hare normal size R.I Comp Razio                                                                                                                                                                                                                                             |                          |                       |
| 18269                          | Piscon, bare, -020 in. oversize                                                                                                                                                                                                                                                    | 2                        | 11                    |
| 21241                          | Piston, bare, "040 in. oversize                                                                                                                                                                                                                                                    | 2                        |                       |
| 18939                          | Piston, complete, normal size                                                                                                                                                                                                                                                      | 2                        | 1 14                  |
| 18979<br>21242                 | Piston, bare, '020 in. oversize                                                                                                                                                                                                                                                    | 2                        | 4                     |
| 21272                          | Piston, complete, .040 in. oversize                                                                                                                                                                                                                                                | 2                        | 1 14                  |
|                                | The above complete pistons include:—                                                                                                                                                                                                                                               |                          |                       |
|                                | Piston, two compression rings (I chrome plated), one scraper ring.                                                                                                                                                                                                                 |                          |                       |
|                                | Gudgeon pin, two circlips for gudgeon pin.                                                                                                                                                                                                                                         |                          |                       |
| 8297                           | Ring, compression, chrome plated, normal size                                                                                                                                                                                                                                      | 2                        | 4                     |
| 16298                          | Ring, compression, chrome plated, -020 in. oversize                                                                                                                                                                                                                                | 2                        | 4 1                   |
| 1 <b>8299</b><br>1963 (        | Ring, compression, chrome plated, -020 in. oversize Ring, compression, chrome plated, -040 in. oversize Ring, compression, normal size Ring, compression, -020 in. oversize Ring, compression, -040 in. oversize Ring, scraper, -020 in. oversize Ring, scraper, -020 in. oversize | 2                        | 4 1                   |
| 5522                           | Ring compression -020 in oversize                                                                                                                                                                                                                                                  | 2                        | [ ;                   |
| 6441                           | Ring, compression, '040 in. oversize                                                                                                                                                                                                                                               | ź                        |                       |
| 0632                           | Ring, scraper, normal size                                                                                                                                                                                                                                                         | 2                        | . ii                  |
| 5523                           | Ring, scraper, -020 in. oversize                                                                                                                                                                                                                                                   | 2                        | 11                    |
| 6442                           | her Ding set shelf out the oversite continues and accommon                                                                                                                                                                                                                         | A                        | 1.1                   |
| 1731                           | Pin. gudgeon                                                                                                                                                                                                                                                                       | 2                        | 5 (                   |
| 4283                           | Circlip, for gudgeon pin                                                                                                                                                                                                                                                           | 4                        | , ,                   |
| 1862                           | Head, for cylinder, bare, left                                                                                                                                                                                                                                                     | 1                        | 6 2                   |
| 1 <b>8</b> 63<br>1 <b>8</b> 98 | Head, for cylinder, bare, right                                                                                                                                                                                                                                                    | ,                        | 6 2 (                 |
|                                | studs, leftstudy valve guides, guide circups and maniolo                                                                                                                                                                                                                           | 1                        | 6 9                   |
| 1899                           | Head, for cylinder, with valve guides, guide circlips and manifold                                                                                                                                                                                                                 |                          |                       |
|                                | studs, right                                                                                                                                                                                                                                                                       | 1                        | 6 9 3                 |
| NO                             | TE-Pistons 7 to 1 C.R. are Standard Fitted                                                                                                                                                                                                                                         |                          |                       |
|                                |                                                                                                                                                                                                                                                                                    |                          |                       |
|                                |                                                                                                                                                                                                                                                                                    |                          |                       |