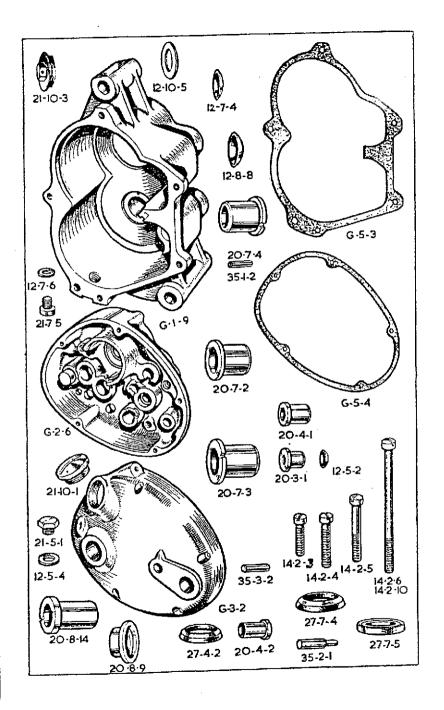

#### CRANKCASE

| 022014 |     | Crankcase, complete (1                                                                             | ı   |       | 19 |   | Ţ    |
|--------|-----|----------------------------------------------------------------------------------------------------|-----|-------|----|---|------|
| 022015 |     | Crankcase, driving side only (2)                                                                   | - 1 |       | 6  |   | 2    |
| 022072 |     | Cranbrase timing side only (3)                                                                     | - 1 |       | 10 | ₿ | 10   |
| 015670 |     | Web, centre, with cap, studs, washers and nuts (no bearing and                                     |     |       |    |   |      |
|        |     | thrust washers)                                                                                    | - 1 |       | 2  | 1 | 5    |
| 016867 |     | Cover, for timing year                                                                             | ı   |       | 2  | 3 | Ū    |
| 012561 |     | Badge, monogram, for driving side crankcase                                                        | 1   |       |    | 5 | ı    |
| 011826 | ••• | Stud. fixing centre web, 14% in. by 2 in. by 26 and 20                                             | 6   |       |    |   | 4    |
| 000017 |     | Washer, plain, for centre web top fixing studs                                                     | 2   | 1-1   |    |   | 14   |
| 000012 |     | Washer, plain, for centre web centre fixing studs                                                  | 2   |       |    |   | 14   |
| 210000 | *** | Washer, plain, for centre web bottom fixing studs                                                  | 2   |       |    |   | Ė    |
| 011843 |     | Nur for centre web fiving studs                                                                    |     |       |    |   | 6    |
| 015667 |     | Stud, for centre web bearing cap, $2\frac{41}{8}$ ins. by $\frac{3}{8}$ in. by 20 and 20           | 2   |       |    | ŧ | 14   |
| 010000 |     | Washer, plain, for centre web bearing cap stud                                                     | 2   |       |    |   | 1 2  |
| 016845 |     | Nut, for centre web bearing cap stud                                                               | 2   |       |    |   | 4    |
| 011628 |     | Stud, in driving side crankcase, for cylinder and head, $5\frac{7}{14}$ ins. by $\frac{5}{14}$ in. |     |       |    | _ |      |
| *****  |     |                                                                                                    | 4   |       |    | 3 | 4    |
| 011628 |     | Stud, in timing side crankcase, for cylinder and head, $5\frac{7}{16}$ ins. by $\frac{1}{16}$ in.  |     |       |    | _ |      |
| •      |     | 1 24 4 2 2                                                                                         | 4   | •••   |    | 3 | 4    |
| 011834 |     | Stud. in timing side crametase, for pump carrying plate, 16 in. by                                 | _   |       |    |   |      |
|        |     | 1 in. by 26 and 22                                                                                 | 3   |       |    |   | 4    |
| 000272 |     | Stud, in time side crankcase, for fixing magneto, 12 in. by 15 in.                                 |     |       |    |   | _    |
|        |     |                                                                                                    | 2   |       |    |   | 5    |
| 608110 |     | Stud, in timing side crankcase, for dynamo strap, 112 in. by 1 in.                                 |     |       |    |   |      |
|        |     | by 76 and 70                                                                                       | 1   |       |    | _ | .4   |
| 021508 |     | Shaft, in timing side crankcase, for intermediate gear                                             | 1   | • · · |    | 7 | 11   |
| 000575 |     | Plue, drain, for timing side crankcase                                                             | 1   |       |    |   | 7÷   |
| C11820 |     | Screw, retaining timing gear cover                                                                 | 10  |       |    |   | 7    |
| 011652 | 111 | Adaptor, to accommodate oil feed and return pipe retaining banjo                                   |     |       |    | _ |      |
|        |     | pins. (Screws into timing side crankcase)                                                          | 2   | • • • |    | 2 | 2:   |
| 011657 |     | Washer, fibre, for banjo pin adaptors                                                              | 2   | • • • |    | _ | 15   |
| 010474 |     | Bush, plain, for camshafts. (In driving side crankcase)                                            | 2   | • • • |    | 2 | 8;   |
| 011654 |     | Bush, flanged, for camshafts. (In timing side crankcase)                                           | 4   | •••   |    | 3 | !!   |
| 016472 |     | Tunnel, for camshaft chamber (fits between crankcase halves)                                       | 2   |       |    | _ | 10   |
| 011648 |     | Cap, in trankcase housing for inlet camshaft                                                       | 1   | • • • |    | 2 | 7:   |
| 011642 |     | Washer, fibre, for crankcase housing cap.                                                          | 1   |       |    |   | 21/2 |
|        |     |                                                                                                    |     |       |    |   |      |

1.—Includes:—Driving crankcase. Timing crankcase, centre web with studs (no bearing and washers). Bushes for comshafts. Cylinder studs. Shaft for intermediate gear. Cam follower spindles. Studs for pump plate. Two magneta studs. Dynamo strab stud. Timing gear cover and screws. Monogram badge Three balts. One stud. Two nuts. Five washers.

2.—Includes:—Two camshoft bushes. Four cylinder studs. Cam follower spindles. Six studs for centre web. (No badge.)

3.—Includes:—Four comshaft bushes. Four cylinder studs. Shaft for intermediate geor. Three studs for pump plate. Two studs for magneto. One stud for dynamo strap. (No timing gear cover and screws.)