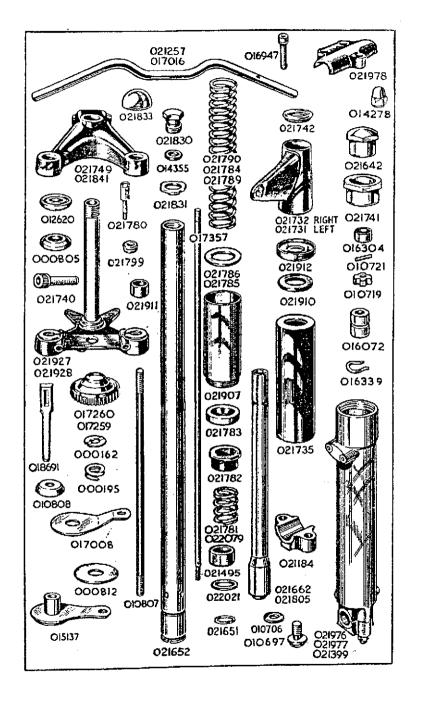

| 2      |         |   |       | 5              |
|                  |      | hu 74 and 77                                                                                                                                             | 2      |         |   |       | I i            |
| 014117           | •    | Washer, lock, for bridge left fixing stud                                                                                                                | 2      |         |   |       | 4              |
| 000004           | ***  | Nut, for bridge left fixing stud                                                                                                                         | -      | •       |   |       |                |



| PART<br>NUMBER                                                                                                                          | DESCRIPTION C                                                                                                                                                                                                             | DFF                                     | ·<br>   | E. | AC<br>s.                     | H                                       |
|-----------------------------------------------------------------------------------------------------------------------------------------|-------------------------------------------------------------------------------------------------------------------------------------------------------------------------