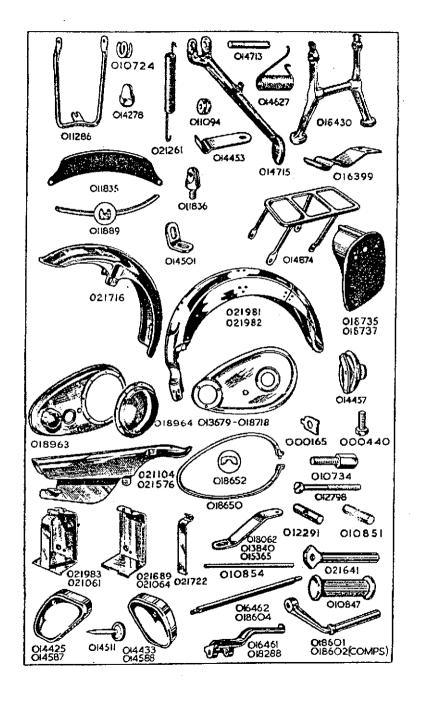

| 1 122                                   |         | 3  | 0<br>12<br>17<br>7<br>6<br>2 | 10 5 i 0 6 i 0 i 0 4 4 7 4 0 i 2        |
| 018737<br>000363<br>000192                                                                                                              | Plate, number, rear, 8 in. wide                                                                                                                                                                                           | 1 2 2 1 1 1 1 1 1 1 1 1 1 1 1 1 1 1 1 1 |         | 3  | 0<br>12<br>17<br>7<br>6<br>2 | 10 5 i 0 6 i 0 i 0 4 4 7 4 0            |



| PART<br>NUMBER                                                                         | DESCRIPTION                                                                                                                                                                                                                                                                                                                                                                                                                                                    | QTY<br>OF    |     | E | RIC<br>ACI | 4                                                                 |
|----------------------------------------------------------------------------------------|--------------------------------------------------------------