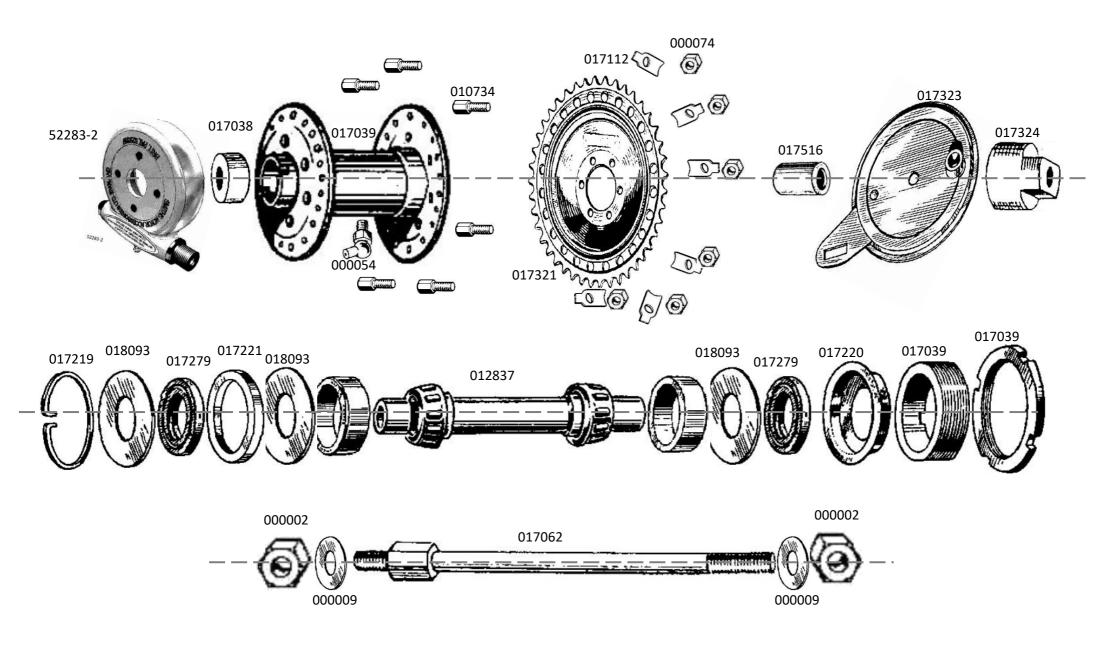

## 1941 - 1945 350cc & 500cc Matchless G3L Military Models

# 1941 - 1945 350cc & 500cc Matchless G3L Military Models

| Description Common                                                 | No<br>Off | Model | Year<br>Model | Part No          | Part No To<br>Use | Notes                                           |
|--------------------------------------------------------------------|-----------|-------|---------------|------------------|-------------------|-------------------------------------------------|
| Hub, rear wheel, shell only                                        | 1         | G3L   | 41/G3L        | KF-W41-G3L-H2    | 017039            |                                                 |
| Nipple, grease, for rear wheel hub, angular                        | 1         | G3L   | 41/G3L        | STD-54           | 000054            |                                                 |
| Spindle, hollow, with roller bearings, rear wheel                  | 1         | G3L   | 41/G3L        | UF-11905         | 012837            | only sold as a complete bearing.<br>1.500" O.D. |
| Oil-seal, for rear hub bearings                                    | 2         | G3L   | 41/G3L        | UF-11909         | 017279            | Felt washer                                     |
| Ring, spring, locating rear hub bearings                           | 1         | G3L   | 41/G3L        | UF-11910         | 017219            |                                                 |
| Cup, for rear hub bearing oil seal                                 | 1         | G3L   | 41/G3L        | UF-11911         | 017220            |                                                 |
| Ring, spacing, for hub bearing oil-seal                            | 1         | G3L   | 41/G3L        | UF-11912         | 017221            | 1.495" O.D x 1.190" I.D. x 0.185" thick.        |
| Retaining ring, for felt washer or oil seal                        | 3         | G3L   | 41/G3L        | UF-11913         | 018093            | Part 017222 was also a replacement No.          |
| Nut, lock, for the rear hub bearing adjusting ring                 | 1         | G3L   | 41/G3L        | UF-11914         | 017223            | 1.945" O.D. x 1 9/16" 26 t.p.i. inside          |
| Ring, adjusting, for the rear hub bearings                         | 1         | G3L   | 41/G3L        | UF-11915         | 017224            | 1 9/16" O.D 26 t.p.i. x 0.595" long             |
| Sprocket and brake drum, for rear wheel, 42 teeth, six-hole fixing | 1         | G3L   | 41/G3L        | UF-41-G3-B15     | 017321            | Chain, rear, 5/8" by .380                       |
| Bolt, retaining sprocket to rear hub                               | 6         | G3L   | 41/G3L        | CF-37-12-H17     | 010734            |                                                 |
| Washer, lock, sprocket retaining nut                               | 6         | G3L   | 41/G3L        | CF-38-12-H18     | 017112            |                                                 |
| Nut, sprocket retaining bolt                                       | 6         | G3L   | 41/G3L        | CF-STD-74        | 000074            |                                                 |
| Spindle, centre, solid, for rear wheel                             | 1         | G3L   | 41/G3L        | CF-W41-G3L-H4-A  | 017062            |                                                 |
| Plate, cover, rear brake                                           | 1         | G3L   | 41/G3L        | KF-W41-G3L-B20   | 017323            |                                                 |
| Spacer, for spindle (next to cover plate)                          | 2         | G3L   | 41/G3L        | CF-W41-G3L-H106  | 017516            |                                                 |
| Distance piece, for spindle (fits in fork end)                     | 1         | G3L   | 41/G3L        | CF-W41-G3L-B54   | 017324            |                                                 |
| Spacer, rear solid spindle (for speedometer gearbox)               | 1         | G3L   | 41/G3L        | CF-W41-G3L-H26-S | 017038            |                                                 |
| Nut, for solid spindle                                             | 2         | G3L   | 41/G3L        | CF-STD-2         | 000002            |                                                 |
| Washer, for solid spindle                                          | 2         | G3L   | 41/G3L        | CF-STD-9         | 000009            |                                                 |