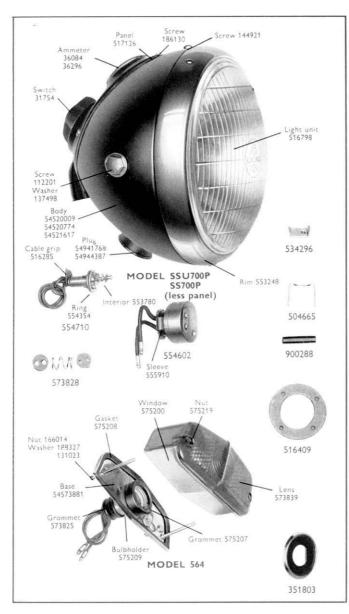

|       | 1949  | ***   | ***  | ***     |       | 553780          |
| Ring, bulbl      |          |       |       | ***   | ***  | ***     | 20000 | 554354          |
| Gasket, rubb     |          | ***   | 0.000 | ***   | 2.11 | 1000001 | ***   | 555415          |
| Spring, trimr    |          | 0.000 | 1000  | ***   | ***  | ****    |       | 552813          |
| Sleeve, sealin   |          | ***   |       |       |      |         |       | 554626          |
| Screw, trimn     |          | ***   |       |       |      |         |       | 554288          |
| Bulb, main       | 100      |       |       |       |      |         | ***   | 312             |
| Bulb, pilot      |          |       | 0.00  | 277   |      |         |       | 988             |

§Recommended spares for stock





### **HEADLAMPS** (Continued)

| Part No.<br>Model  | •••    |        |       | ***     |     | 58224D<br>SSU700P | 58556A<br>SS700P | 58829A<br>SS700P |
|--------------------|--------|--------|-------|---------|-----|-------------------|------------------|------------------|
| §Panel<br>§ Ammete | r (see | page 6 | for d | etails) | ::: | 517126<br>36084   | 36084            | 36084            |

| Part No.<br>Model  | •••    |        |        |        | <br>58859A<br>SSU700P | 58878A<br>SS700P | 58829B<br>SS700P |
|--------------------|--------|--------|--------|--------|-----------------------|------------------|------------------|
| §Panel<br>§ Ammete | r (see | page 6 | for de | tails) | <br>54521611<br>36296 | 36296            | 36296            |

#### The following parts are comm