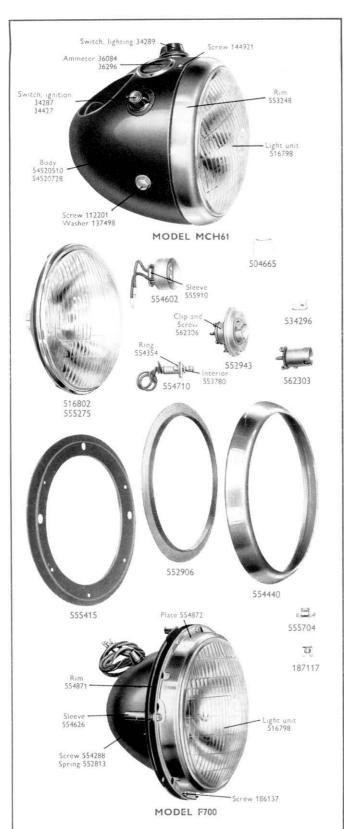

|       | ***    |       | 454697 | 454697   |

§Recommended spares for stock





#### **HEADLAMPS**

#### Home and Export, Vertical Dip

| Part No<br>Model | ••• |     | 58702A<br>MCH61 | 58702B<br>MCH61 | 58704A<br>MCH61 | 58704B<br>MCH61 |  |
|------------------|-----|-----|-----------------|-----------------|-----------------|-----------------|--|
| Light unit       |     |     | 516798          | 516798          | 516798          | 516798          |  |
| Bulbholder, main |     |     | 554602          | 554602          | 554602          | 554602          |  |
| Bulb, main       |     | *** | 312             | 312             | 312             | 312             |  |

#### Export, Europe (not France)

| Part No.    | 1000 | ***  | *** | 58832A | 58832B | 58830A | 58830B |
|-------------|------|------|-----|--------|--------|--------|--------|
| Model       | ***  |