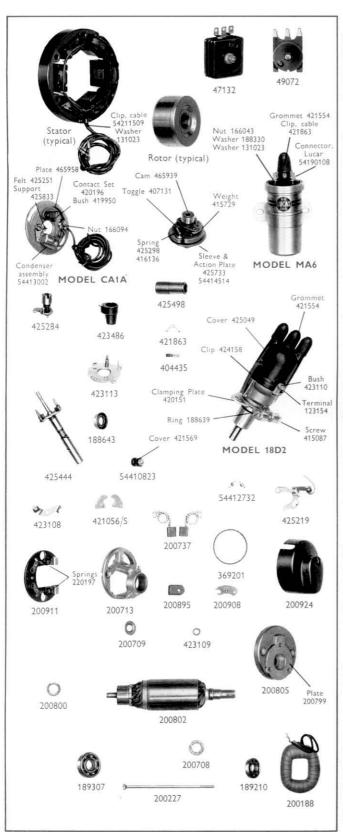

/B<br>88SA |
|-------------------|-------|-----|-------|--------|-------|-----|------------------|----------------|------------------|
| §Key              |       |     | 0.660 | (8.68) |       | 250 |                  |                | 54336176         |
| Nut, fixing       |       |     |       |        |       |     | 180316           | 180316         | 54336177         |
| Washer, nu        |       |     |       | ***    |       |     | 185128           | 185128         | _                |
| Cover, nut        | fixin | g   |       |        | 1.1.1 |     |                  |                | 54336178         |
| Socket with       | h cab | es  |       |        |       |     | <b>†54930008</b> | †54930007      | †54930008        |

§Recommended spares for stock †Supplied separately





#### **ALTERNATOR**

| Part No.<br>Model |         | ::: | ::: |      | †047534<br>RM15 | †54021018<br>RM15 | †54021023<br>RM19 | †54021027<br>RM19 |
|-------------------|---------|-----|-----|------|-----------------|-------------------|-------------------|-------------------|
| Detailed F        | arts    |     |     |      |                 |                   |                   |                   |
| Rotor             | 2000    |     |     | 2000 | 423506          | 423506            | 54213901          | 54213901          |
| §Stator           |         |     |     |      | 47122A          | 47154A            | 47164A            | 47162A            |
| Clip, cabl        | e       |     |     |      | 54211509        | 54211509          | 54210167          | 54210167          |
| W