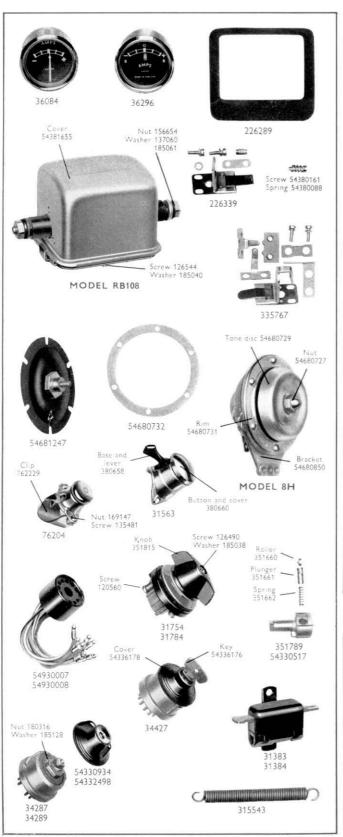

| 900269   | 90026           |
| Socket          | 22.5    | 22.2     | 22.5   |      | 22.7  | 2.55   | ***   | 809795   |          |           | 809795   | and a    | per l        | 809795   | 80979           |
| Boot, rubber    |         |          | ***    | ***  | ***   | ***    | ***   |          | 860129   |           |          | -        |              | _        | _               |
| Grommet         |         |          |        |      | ***   |        |       | 200      | -        | 54942783  | -        |          |              | -        | <del>2-</del> 3 |
| Cover, rubber   |         |          |        |      |       |        |       | -        |          |           | _        | 10000    | 852566       | 852566   |                 |

§Recommended spares for stock





#### **AMMETER**

| Part No.      | 100   | ***    | ***    | ***  | 111   | ***    | ***   | 36084F<br>CZU27 | 36296A<br>2AR |
|---------------|-------|--------|--------|------|-------|--------|-------|-----------------|---------------|
| Model         | ***   | ****   | ***    | ***  | ***   | ***    | ***   | C2021           | ZAK           |
| Detailed Pa   | rts   |        |        |      |       |        |       |                 |               |
| Ring, ammet   |       | See as | 20.000 | 2.55 | ***   | 120.00 | 05550 | 523986          | <del></del>   |
| §Nut, termina |       | ***    |        |      |       | ***    |       | 166043          | 16604         |
| Washer, terr  | ninal |        |        | ***  | 6.6.6 | ***    | 06990 | 185040          | 18504         |

#### CONT